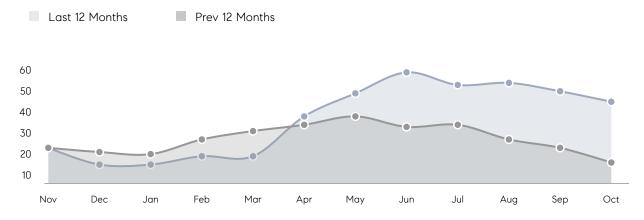

58%     |
|                | % OF ASKING PRICE  | 98%         | 94%       |          |
|                | AVERAGE SOLD PRICE | \$1,125,825 | \$908,846 | 24%      |
|                | # OF CONTRACTS     | 7           | 15        | -53%     |
|                | NEW LISTINGS       | 1           | 8         | -87%     |
| Condo/Co-op/TH | AVERAGE DOM        | -           | -         | -        |
|                | % OF ASKING PRICE  | -           | -         |          |
|                | AVERAGE SOLD PRICE | -           | -         | -        |
|                | # OF CONTRACTS     | 0           | 0         | 0%       |
|                | NEW LISTINGS       | 0           | 0         | 0%       |

Compass New Jersey Monthly Market Insights

# Closter

### OCTOBER 2021

### Monthly Inventory





### Listings By Price Range

Contracts By Price Range



Compass New Jersey Market Report

COMPASS

 $\sim$   $\sim$   $\sim$   $\sim$   $\sim$ / / / / / / / //// | | | | | / ------

Compass makes no representations or warranties, express or implied, with respect to future market conditions or prices of residential product at the time the subject property or any competitive property is complete and ready for occupancy or with respect to any report, study, finding, recommendation or other information provided by Compass herein. Moreover, no warranty, express or implied, is made or should be assumed regarding the accuracy, adequacy, completeness, legality, reliability, merchantability or fitness for a particular purpose of any information, in part or whole, contained herein. All material